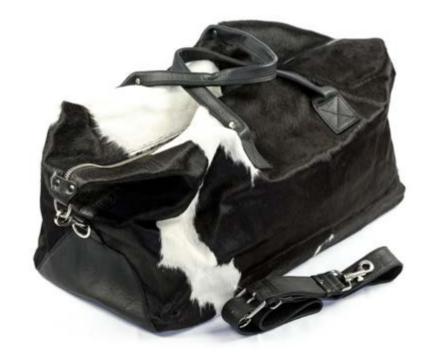

CA Messenger
Mesenger/Laptop Bag
Jersey Hairon and Black Leather
\*Available in Jersey, Brown Jersey

CA Duffle
Duffle Bag
Jersey Hairon and Black Leather
\*Available in Jersey, Brown Jersey, Black Hairon