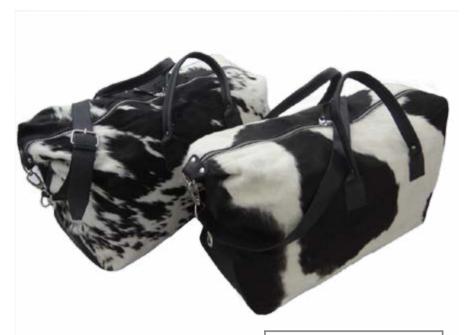

CA Messenger
Mesenger/Laptop Bag
Jersey Hairon and Black Leather
\*Available in Jersey, Brown Jersey

CA Duffle
Duffle Bag
Jersey Hairon and Black Leather
\*Available in Jersey, Brown Jersey, Black Hairon