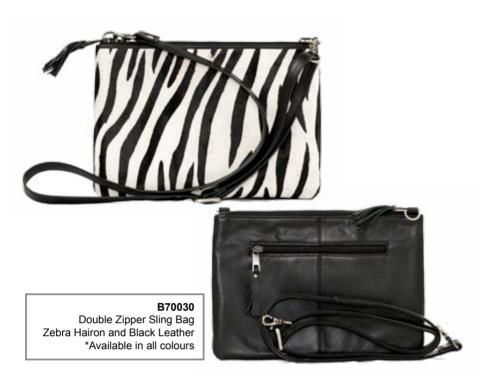

## Leather is Elegance - Luxury Redefined



Supplementary Catalogue Australia & New Zealand









CA Cushion
4 Panel Hairon Cushion
Jersey Hairon, Brown Jersey Hairon
\*Available in Jersey, Brown Jersey and Black Hairon

CA Messenger
Mesenger/Laptop Bag
Jersey Hairon and Black Leather
\*Available in Jersey, Brown Jersey





CA Duffle
Duffle Bag
Jersey Hairon and Black Leather
\*Available in Jersey, Brown Jersey, Black Hairon



CA Messenger Weekender Bag Jersey Hairon and Brown Leather \*Available in Jersey, Brown Jersey













CA Chevron Cushion Chevron Cushion Brown Jersey Hairon \*Available in Jersey, Brown Jersey





## The Design Edge Pty Ltd

Warehouse & Deliveries:16 Hartley Crescent, Greenvale VIC 3059 Australia Head Office:Level 18, 1808/135 City Road Southbank VIC 3006 Melbourne, Australia

m #+61 430 783 762 p # +61 3 9645 7593

e:info@thedesignedge.com.au w: