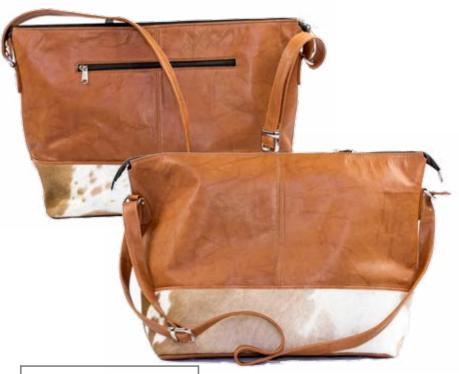

CA Messenger Weekender Bag Jersey Hairon and Brown Leather \*Available in Jersey, Brown Jersey

CA Chevron Cushion Chevron Cushion Brown Jersey Hairon \*Available in Jersey, Brown Jersey