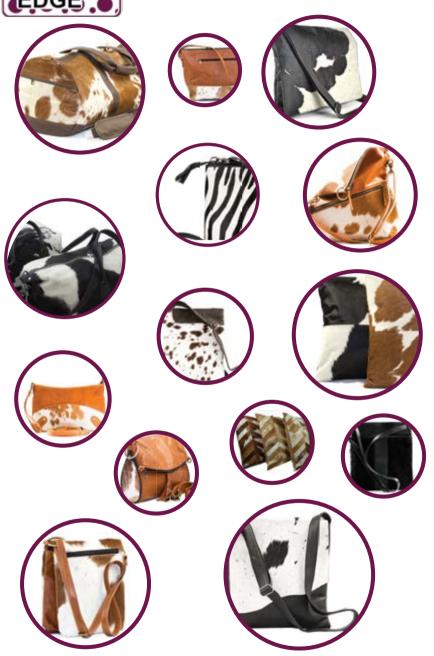

## Leather is Elegance - Luxury Redefined

Supplementary Catalogue Australia & New Zealand

CA Cushion
4 Panel Hairon Cushion
Jersey Hairon, Brown Jersey Hairon
\*Available in Jersey, Brown Jersey and Black Hairon

CA Messenger
Mesenger/Laptop Bag
Jersey Hairon and Black Leather
\*Available in Jersey, Brown Jersey

CA Duffle
Duffle Bag
Jersey Hairon and Black Leather
\*Available in Jersey, Brown Jersey, Black Hairon

CA Messenger Weekender Bag Jersey Hairon and Brown Leather \*Available in Jersey, Brown Jersey

CA Chevron Cushion Chevron Cushion Brown Jersey Hairon \*Available in Jersey, Brown Jersey