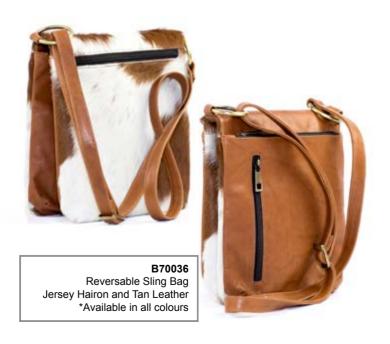

## Leather is Elegance - Luxury Redefined



Supplementary Catalogue Australia & New Zealand









CA Cushion
4 Panel Hairon Cushion
Jersey Hairon, Brown Jersey Hairon
\*Available in Jersey, Brown Jersey and Black Hairon

CA Messenger
Mesenger/Laptop Bag
Jersey Hairon and Black Leather
\*Available in Jersey, Brown Jersey





CA Duffle
Duffle Bag
Jersey Hairon and Black Leather
\*Available in Jersey, Brown Jersey, Black Hairon



CA Messenger Weekender Bag Jersey Hairon and Brown Leather \*Available in Jersey, Brown Jersey













CA Chevron Cushion Chevron Cushion Brown Jersey Hairon \*Available in Jersey, Brown Jersey





## The Design Edge Pty Ltd

Warehouse & Deliveries:16 Hartley Crescent, Greenvale VIC 3059 Australia Head Office:Level 18, 1808/135 City Road Southbank VIC 3006 Melbourne, Australia

m #+61 430 783 762 p # +61 3 9645 7593

e:info@thedesignedge.com.au w:www.