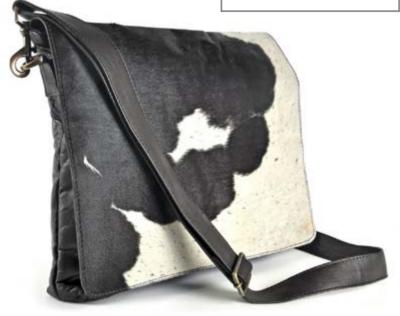

CA Messenger
Mesenger/Laptop Bag
Jersey Hairon and Black Leather
\*Available in Jersey, Brown Jersey

CA Duffle
Duffle Bag
Jersey Hairon and Black Leather
\*Available in Jersey, Brown Jersey, Black Hairon