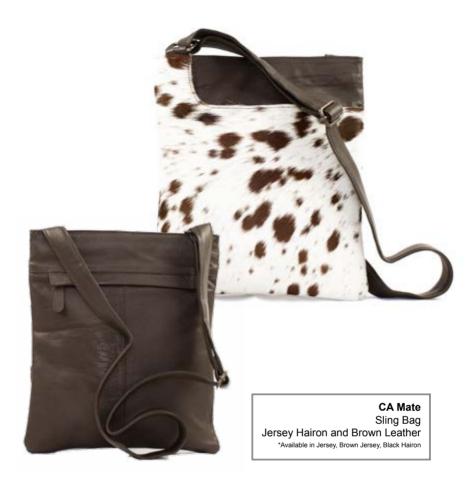

CA Messenger
Mesenger/Laptop Bag
Jersey Hairon and Black Leather
\*Available in Jersey, Brown Jersey

CA Duffle
Duffle Bag
Jersey Hairon and Black Leather
\*Available in Jersey, Brown Jersey, Black Hairon