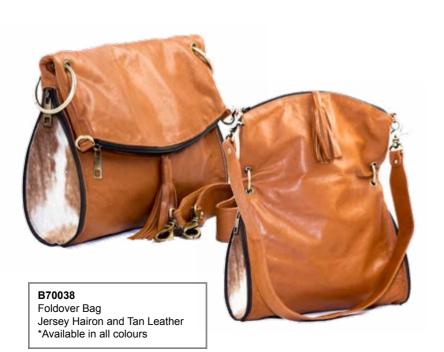

CA Messenger
Mesenger/Laptop Bag
Jersey Hairon and Black Leather
\*Available in Jersey, Brown Jersey

CA Duffle
Duffle Bag
Jersey Hairon and Black Leather
\*Available in Jersey, Brown Jersey, Black Hairon