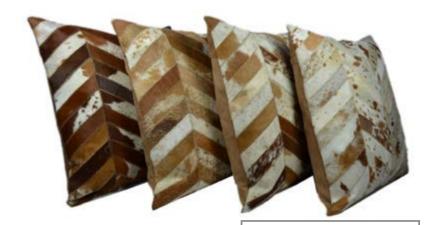

CA Messenger Weekender Bag Jersey Hairon and Brown Leather \*Available in Jersey, Brown Jersey

CA Chevron Cushion Chevron Cushion Brown Jersey Hairon \*Available in Jersey, Brown Jersey