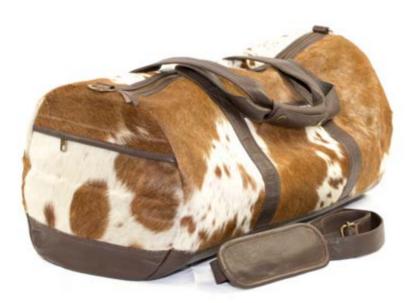

CA Messenger
Mesenger/Laptop Bag
Jersey Hairon and Black Leather
\*Available in Jersey, Brown Jersey

CA Duffle
Duffle Bag
Jersey Hairon and Black Leather
\*Available in Jersey, Brown Jersey, Black Hairon